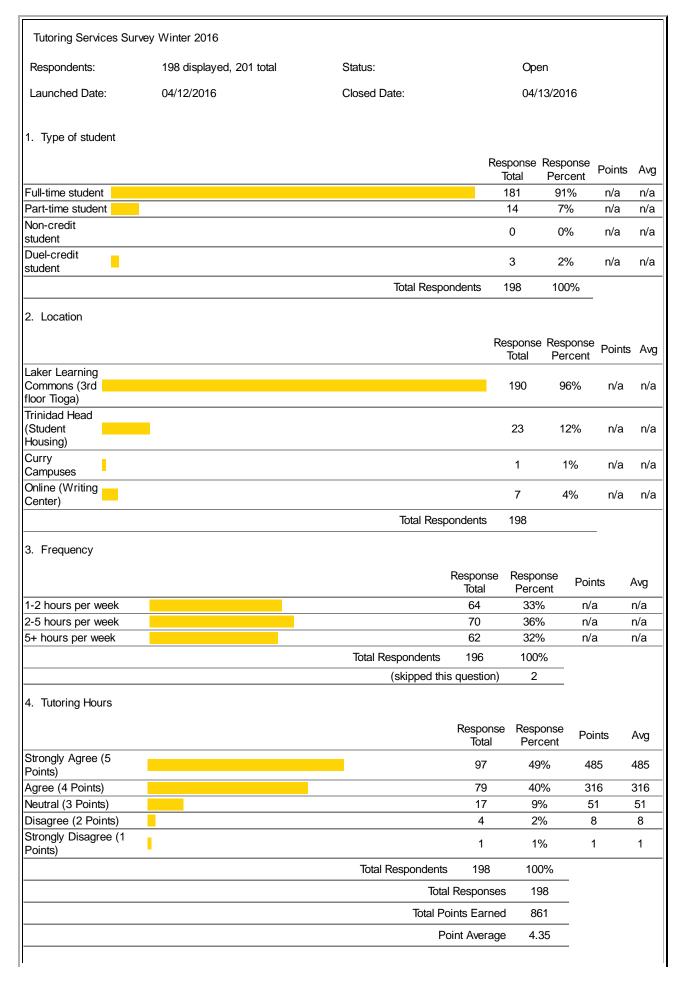

## Southwestern Oregon Community College



1 of 3 3/13/2017 12:44 PM

|                                                                                                                                                                                            | Point Weighted Average                                                                                                                                                                                               | 4.35                                                                                         |                                  |                                                             |
|----------------------------------------------------------------------------------------------------------------------------------------------------------------------------