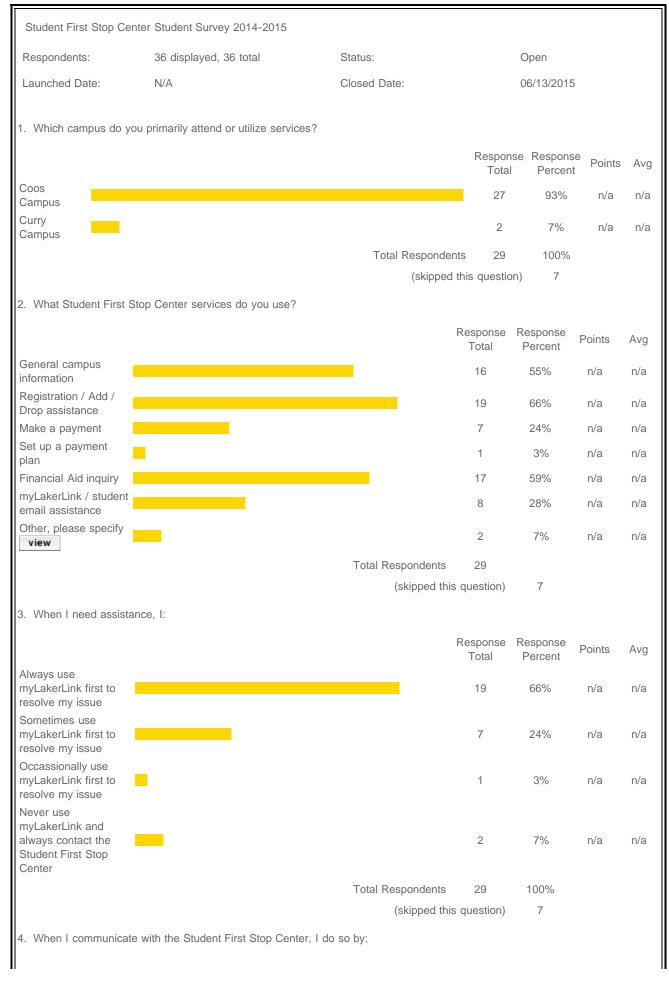

## Southwestern Oregon Community College

|                                                                                              | Respon<br>Total  |                     | Points | Avg |
|----------------------------------------------------------------------------------------------|------------------|---------------------|--------|-----|
| Visiting Dellwood hall                                                                       | 24               | 83%                 | n/a    | n/a |
| Calling                                                                                      | 13               | 45%                 | n/a    | n/a |
| Emailing                                                                                     | 4                | 14%                 | n/a    | n/a |
| Faxing                                                                                       | 0                | 0%                  | n/a    | n/a |
| Online inquiry                                                                               | 2                | 7%                  | n/a    | n/a |
| Other, please specify                                                                        | 0                | 0%                  | n/a    | n/a |
| Total Respondents                                                                            | 3 29             |                     |        |     |
| (skipped th                                                                                  | nis questic      | on) 7               |        |     |
| 5. When I visit, call, or email the Student First Stop Center, I am quickly assisted?        |                  |                     |        |     |
|                                                                                              | esponse<br>Total | Response<br>Percent | Points | Avg |
| Strongly Agree (5 Points)                                                                    | 11               | 38%                 | 55     | 55  |
| Agree (4 Points)                                                                             | 14               | 48%                 | 56     | 56  |
| Neutral (3 Points)                                                                           | 3                | 10%                 | 9      | 9   |
| Disagree (2 Points)                                                                          | 1                | 3%                  | 2      | 2   |
| Strongly Disagree (1 Points)                                                                 | 0                | 0%                  | 0      | 0   |
| Total Respondents                                                                            | 29               | 100%                |        |     |
| Total Res                                                                                    | sponses          | 29                  |        |     |
| Total Points                                                                                 | Earned           | 122                 |        |     |
| Point A                                                                                      | Average          | 4.21                |        |     |
| Point Weighted                                                                               | Average          | 4.21                |        |     |
| (skipped this q                                                                              | uestion)         | 7                   |        |     |
| 6. When I visit, call, or email the Student First Stop Center, information is explained clea | rly to me?       |                     |        |     |
| 7                                                                                            | sponse<br>Total  | Response<br>Percent | Points | Avg |
| Strongly Agree (5 Points)                                                                    | 11               | 38%                 | 55     | 55  |
| Agree (4 Points)                                                                             | 10               | 34%                 | 40     | 40  |
| Neutral (3 Points)                                                                           | 5                | 17%                 | 15     | 15  |
| Disagree (2 Points)                                                                          | 2                | 7%                  | 4      | 4   |
| Strongly Disagree (1 Points)                                                                 | 1                | 3%                  | 1      | 1   |
| Total Respondents                                                                            | 29               | 100%                |        |     |
| Total Res                                                                                    | ponses           | 29                  |        |     |
| Total Points                                                                                 | Earned           | 115                 |        |     |
| Point A                                                                                      | Average          | 3.97                |        |     |
| Point Weighted A                                                                             | Average          | 3.97                |        |     |
| (skipped this qu                                                                             | uestion)         | 7                   |        |     |
| 7. When I visit, call, or email the Student First Stop Center, I am treated with respect?    |                  |                     |        |     |
| •                                                                                            | sponse<br>Total  | Response<br>Percent | Points | Avg |
| Strongly Agree (5 Points)                                                                    | 12               | 41%                 | 60     | 60  |

| Agree (4 Points)                                                |                               | 10              | 34%                 | 40     | 40  |
|-----------------------------------------------------------------|-------------------------------|-----------------|---------------------|--------|-----|
| Neutral (3 Points)                                              |                               | 7               | 24%                 | 21     | 21  |
| Disagree (2 Points)                                             |                               | 0               | 0%                  | 0      | 0   |
| Strongly Disagree (1 Points)                                    |                               | 0               | 0%                  | 0      | 0   |
|                                                                 | Total Respondents             | 29              | 100%                |        |     |
|                                                                 | Total Resp                    | ponses          | 29                  |        |     |
|                                                                 | Total Points                  | Earned          | 121                 |        |     |
|                                                                 | Point A                       | verage          | 4.17                |        |     |
|                                                                 | Point Weighted A              | _               | 4.17                |        |     |
|                                                                 | (skipped this qu              | _               | 7                   |        |     |
| By the end of my visit or call to the Student First Stop Cell   |                               |                 |                     |        |     |
| o. By the end of my visit of call to the Student First Stop Cel | nter, i have answers to my qu | uestions        |                     |        |     |
|                                                                 |                               | sponse<br>Total | Response<br>Percent | Points | Avg |
| Strongly Agree (5 Points)                                       |                               | 8               | 28%                 | 40     | 40  |
| Agree (4 Points)                                                |                               | 14              | 48%                 | 56     | 56  |
| Neutral (3 Points)                                              |                               | 5               | 17%                 | 15     | 15  |
| Disagree (2 Points)                                             |                               | 1               | 3%                  | 2      | 2   |
| Strongly Disagree (1 Points)                                    |                               | 1               | 3%                  | 1      | 1   |
|                                                                 | Total Respondents             | 29              | 100%                |        |     |
|                                                                 | Total Res                     | ponses          | 29                  |        |     |
|                                                                 | Total Points                  | Earned          | 114                 |        |     |
|                                                                 | Point A                       | Average         | 3.93                |        |     |
|                                                                 | Point Weighted A              | Average         | 3.93                |        |     |
|                                                                 | (skipped this qu              | uestion)        | 7                   |        |     |
| When I visit the Student First Stop Center, the lobby is class. | ean and welcoming?            |                 |                     |        |     |
|                                                                 |                               | sponse<br>Total | Response<br>Percent | Points | Avg |
| Strongly Agree (5 Points)                                       |                               | 14              | 48%                 | 70     | 70  |
| Agree (4 Points)                                                |                               | 13              | 45%                 | 52     | 52  |
| Neutral (3 Points)                                              |                               | 2               | 7%                  | 6      | 6   |
| Disagree (2 Points)                                             |                               | 0               | 0%                  | 0      | 0   |
| Strongly Disagree (1 Points)                                    |                               | 0               | 0%                  | 0      | 0   |
|                                                                 | Total Respondents             | 29              | 100%                |        |     |
|                                                                 | Total Res                     | ponses          | 29                  |        |     |
|                                                                 | Total Points                  | Earned          | 128                 |        |     |
|                                                                 | Point A                       | Average         | 4.41                |        |     |
|                                                                 | Point Weighted A              | _               | 4.41                |        |     |
|                                                                 | (skipped this qu              | _               | 7                   |        |     |
| My overall experience with the Student First Stop Center        |                               | ,               |                     |        |     |
| •                                                               | Res                           | sponse          | Response            | Points | Avg |
| Strongly Agree (5                                               | ı                             | Γotal           | Percent             |        |     |
| Points)                                                         |                               | 12              | 41%                 | 60     | 60  |