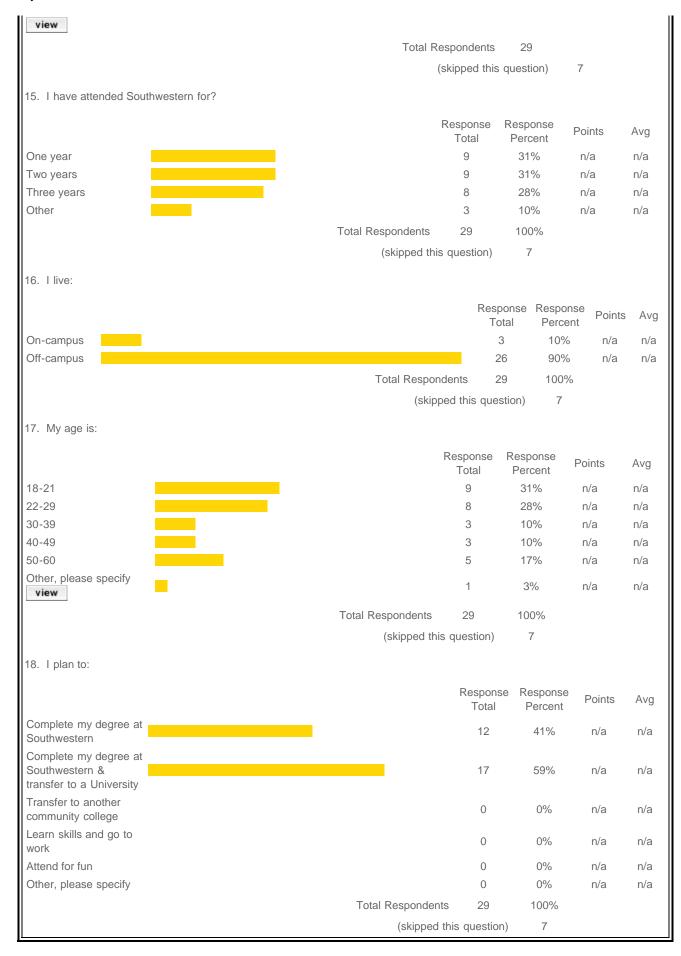

## Southwestern Oregon Community College

|                                                                                              | Respon<br>Total  |                     | Points | Avg |
|----------------------------------------------------------------------------------------------|------------------|---------------------|--------|-----|
| Visiting Dellwood hall                                                                       | 24               | 83%                 | n/a    | n/a |
| Calling                                                                                      | 13               | 45%                 | n/a    | n/a |
| Emailing                                                                                     | 4                | 14%                 | n/a    | n/a |
| Faxing                                                                                       | 0                | 0%                  | n/a    | n/a |
| Online inquiry                                                                               | 2                | 7%                  | n/a    | n/a |
| Other, please specify                                                                        | 0                | 0%                  | n/a    | n/a |
| Total Respondents                                                                            | 3 29             |                     |        |     |
| (skipped th                                                                                  | nis questic      | on) 7               |        |     |
| 5. When I visit, call, or email the Student First Stop Center, I am quickly assisted?        |                  |                     |        |     |
|                                                                                              | esponse<br>Total | Response<br>Percent | Points | Avg |
| Strongly Agree (5 Points)                                                                    | 11               | 38%                 | 55     | 55  |
| Agree (4 Points)                                                                             | 14               | 48%                 | 56     | 56  |
| Neutral (3 Points)                                                                           | 3                | 10%                 | 9      | 9   |
| Disagree (2 Points)                                                                          | 1                | 3%                  | 2      | 2   |
| Strongly Disagree (1 Points)                                                                 | 0                | 0%                  | 0      | 0   |
| Total Respondents                                                                            | 29               | 100%                |        |     |
| Total Res                                                                                    | sponses          | 29                  |        |     |
| Total Points                                                                                 | Earned           | 122                 |        |     |
| Point A                                                                                      | Average          | 4.21                |        |     |
| Point Weighted                                                                               | Average          | 4.21                |        |     |
| (skipped this q                                                                              | uestion)         | 7                   |        |     |
| 6. When I visit, call, or email the Student First Stop Center, information is explained clea | rly to me?       |                     |        |     |
| 7                                                                                            | sponse<br>Total  | Response<br>Percent | Points | Avg |
| Strongly Agree (5 Points)                                                                    | 11               | 38%                 | 55     | 55  |
| Agree (4 Points)                                                                             | 10               | 34%                 | 40     | 40  |
| Neutral (3 Points)                                                                           | 5                | 17%                 | 15     | 15  |
| Disagree (2 Points)                                                                          | 2                | 7%                  | 4      | 4   |
| Strongly Disagree (1 Points)                                                                 | 1                | 3%                  | 1      | 1   |
| Total Respondents                                                                            | 29               | 100%                |        |     |
| Total Res                                                                                    | ponses           | 29                  |        |     |
| Total Points                                                                                 | Earned           | 115                 |        |     |
| Point A                                                                                      | Average          | 3.97                |        |     |
| Point Weighted A                                                                             | Average          | 3.97                |        |     |
| (skipped this qu                                                                             | uestion)         | 7                   |        |     |
| 7. When I visit, call, or email the Student First Stop Center, I am treated with respect?    |                  |                     |        |     |
| •                                                                                            | sponse<br>Total  | Response<br>Percent | Points | Avg |
| Strongly Agree (5 Points)                                                                    | 12               | 41%                 | 60     | 60  |

| Agree (4 Points)                                                |                               | 10              | 34%                 | 40     | 40  |
|-----------------------------------------------------------------|-------------------------------|-----------------|---------------------|--------|-----|
| Neutral (3 Points)                                              |                               | 7               | 24%                 | 21     | 21  |
| Disagree (2 Points)                                             |                               | 0               | 0%                  | 0      | 0   |
| Strongly Disagree (1 Points)                                    |                               | 0               | 0%                  | 0      | 0   |
|                                                                 | Total Respondents             | 29              | 100%                |        |     |
|                                                                 | Total Resp                    | ponses          | 29                  |        |     |
|                                                                 | Total Points                  | Earned          | 121                 |        |     |
|                                                                 | Point A                       | verage          | 4.17                |        |     |
|                                                                 | Point Weighted A              | _               | 4.17                |        |     |
|                                                                 | (skipped this qu              | _               | 7                   |        |     |
| By the end of my visit or call to the Student First Stop Cell   |                               |                 |                     |        |     |
| o. By the end of my visit of call to the Student First Stop Cel | nter, i have answers to my qu | uestions        |                     |        |     |
|                                                                 |                               | sponse<br>Total | Response<br>Percent | Points | Avg |
| Strongly Agree (5 Points)                                       |                               | 8               | 28%                 | 40     | 40  |
| Agree (4 Points)                                                |                               | 14              | 48%                 | 56     | 56  |
| Neutral (3 Points)                                              |                               | 5               | 17%                 | 15     | 15  |
| Disagree (2 Points)                                             |                               | 1               | 3%                  | 2      | 2   |
| Strongly Disagree (1 Points)                                    |                               | 1               | 3%                  | 1      | 1   |
|                                                                 | Total Respondents             | 29              | 100%                |        |     |
|                                                                 | Total Res                     | ponses          | 29                  |        |     |
|                                                                 | Total Points                  | Earned          | 114                 |        |     |
|                                                                 | Point A                       | Average         | 3.93                |        |     |
|                                                                 | Point Weighted A              | Average         | 3.93                |        |     |
|                                                                 | (skipped this qu              | uestion)        | 7                   |        |     |
| When I visit the Student First Stop Center, the lobby is class. | ean and welcoming?            |                 |                     |        |     |
|                                                                 |                               | sponse<br>Total | Response<br>Percent | Points | Avg |
| Strongly Agree (5 Points)                                       |                               | 14              | 48%                 | 70     | 70  |
| Agree (4 Points)                                                |                               | 13              | 45%                 | 52     | 52  |
| Neutral (3 Points)                                              |                               | 2               | 7%                  | 6      | 6   |
| Disagree (2 Points)                                             |                               | 0               | 0%                  | 0      | 0   |
| Strongly Disagree (1 Points)                                    |                               | 0               | 0%                  | 0      | 0   |
|                                                                 | Total Respondents             | 29              | 100%                |        |     |
|                                                                 | Total Res                     | ponses          | 29                  |        |     |
|                                                                 | Total Points                  | Earned          | 128                 |        |     |
|                                                                 | Point A                       | Average         | 4.41                |        |     |
|                                                                 | Point Weighted A              | _               | 4.41                |        |     |
|                                                                 | (skipped this qu              | _               | 7                   |        |     |
| My overall experience with the Student First Stop Center        |                               | ,               |                     |        |     |
| •                                                               | Res                           | sponse          | Response            | Points | Avg |
| Strongly Agree (5                                               | ı                             | Γotal           | Percent             |        |     |
| Points)                                                         |                               | 12              | 41%                 | 60     | 60  |