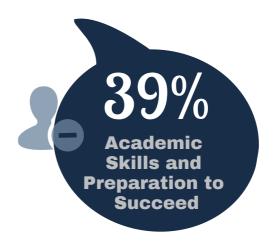

# Student Engagement... Are you surprised by how students responded?



~85% of students indicated they received prompt written or oral feedback from instructors on performance





Students Need an Effective Path to College Readiness and Completion



SENSE Survey Results Fall 2018



# Discovering the "Why".....



## ook deeper...

- <u>♦ Survey of Entering Student Engagement</u>
- **♦** Benchmark Questions



# xplore details...

- ♦ SENSE Key Findings
- ♦ Benchmark Overview





# ccess data...

- ◆ Benchmark Peer Comparison
- ◆ Breakout by Student Category



### eachout & engage...

- **♦** Comparison Interactive Report
- ◆ SENSE on MyLakerLink
- ♦ Engage Conversations Across Campus





ow you know a bit more about SENSE