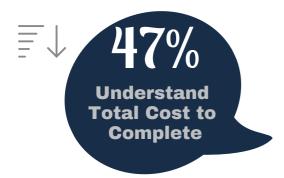

# Student Engagement... Are you surprised by how students responded?



~85% of students indicated they received prompt written or oral feedback from instructors on performance





Students Need an Effective Path to College Readiness and Completion



SENSE Survey Results Fall 2018



# Discovering the "Why".....



## ook deeper...

- <u>♦ Survey of Entering Student Engagement</u>
- **♦** Benchmark Questions



# xplore details...

- ♦ SENSE Key Findings
- ♦ Benchmark Overview





# ccess data...

- ◆ Benchmark Peer Comparison
- ◆ Breakout by Student Category



### eachout & engage...

- **♦** Comparison Interactive Report
- ◆ SENSE on MyLakerLink
- ♦ Engage Conversations Across Campus





ow you know a bit more about SENSE