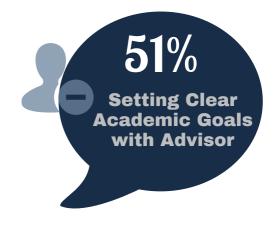

# Student Engagement... Are you surprised by how students responded?



~85% of students indicated they received prompt written or oral feedback from instructors on performance





Students Need an Effective Path to College Readiness and Completion



SENSE Survey Results Fall 2018



# Discovering the "Why".....



## ook deeper...

- <u>♦ Survey of Entering Student Engagement</u>
- **♦** Benchmark Questions



# xplore details...

- ♦ SENSE Key Findings
- ♦ Benchmark Overview





# ccess data...

- ◆ Benchmark Peer Comparison
- ◆ Breakout by Student Category



### eachout & engage...

- **♦** Comparison Interactive Report
- ◆ SENSE on MyLakerLink
- ♦ Engage Conversations Across Campus





ow you know a bit more about SENSE