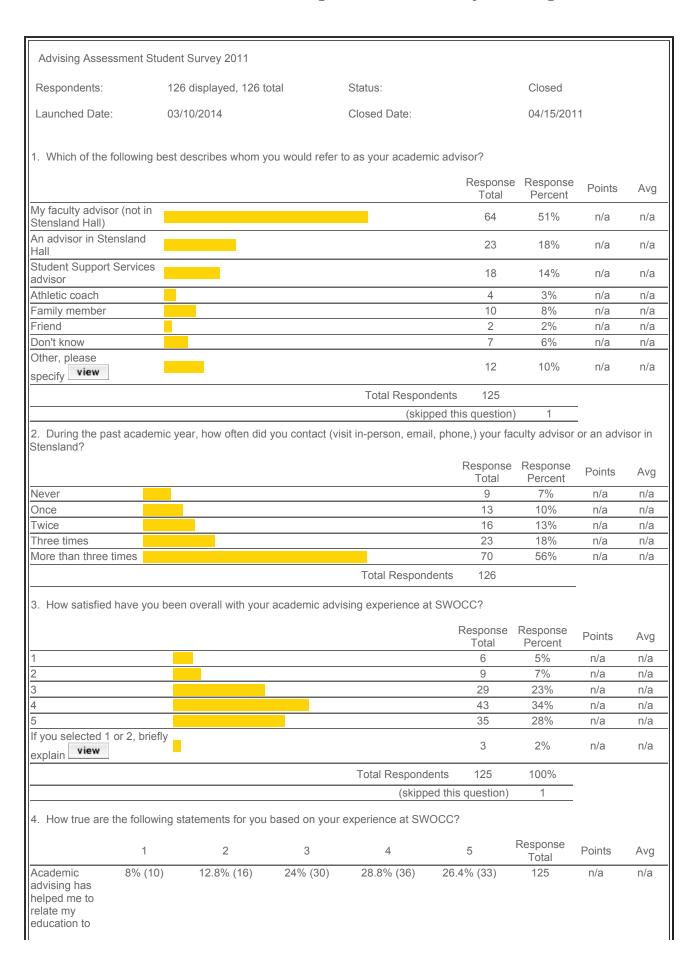

## Southwestern Oregon Community College

Survey Results Page 2 of 4

| my life and my future.                                                                                                                     |                    |                   |                |                  |                       |                |        |     |
|--------------------------------------------------------------------------------------------------------------------------------------------|--------------------|-------------------|----------------|------------------|-----------------------|----------------|--------|-----|
| Academic advising has helped me to understand my roles and responsibilities as a college student.                                          | 10.32% (13)        | 14.29% (18)       | 18.25% (23)    | 32.54% (41)      | 24.6% (31)            | 126            | n/a    | n/a |
| Academic<br>advising has<br>helped me to<br>create an<br>educational<br>plan based on<br>my own<br>abilities,<br>interests, and<br>values. | 6.35% (8)          | 9.52% (12)        | 24.6% (31)     | 30.95% (39)      | 28.57% (36)           | 126            | n/a    | n/a |
| Academic<br>advising has<br>taught me the<br>knowledge<br>and skills I<br>need to make<br>good<br>academic<br>decisions.                   | 13.71% (17)        | 11.29% (14)       | 20.97% (26)    | 32.26% (40)      | 21.77% (27)           | 124            | n/a    | n/a |
| I find<br>academic<br>advising<br>worthwhile.                                                                                              | 7.14% (9)          | 8.73% (11)        | 15.08% (19)    | 34.92% (44)      | 34.13% (43)           | 126            | n/a    | n/a |
| I am competent to choose appropriate classes without assistance from an academic advisor.                                                  | 8.06% (10)         | 8.06% (10)        | 27.42% (34)    | 30.65% (38)      | 25.81% (32)           | 124            | n/a    | n/a |
|                                                                                                                                            |                    |                   |                | То               | tal Respondents       | 126            |        |     |
| 5. I find acaden                                                                                                                           | nic advising frust | trating or unplea | sant.          |                  | Response              | Response       | Points | Avg |
| 1                                                                                                                                          |                    |                   |                |                  | Total<br>61           | Percent<br>48% | n/a    | n/a |
| 2                                                                                                                                          |                    |                   |                |                  | 21                    | 17%            | n/a    | n/a |
| 3                                                                                                                                          |                    |                   |                |                  | 23                    | 18%            | n/a    | n/a |
| <u>4</u><br>5                                                                                                                              |                    |                   |                |                  | 12<br>4               | 10%<br>3%      | n/a    | n/a |
| If you selected 4                                                                                                                          | 1 or 5.            |                   |                |                  | 4                     | 370            | n/a    | n/a |
|                                                                                                                                            | view               |                   |                |                  | 5                     | 4%             | n/a    | n/a |
|                                                                                                                                            |                    |                   |                | Total Respon     | idents 126            | 100%           |        |     |
| 6. What have y                                                                                                                             | ou learned since   | you first came t  | o SWOCC that y | ou wish your adv | risor had told you ir | n the beginni  | ng?    |     |
|                                                                                                                                            |                    |                   |                |                  | Total                 | Respondent     | ts 86  | 3   |
|                                                                                                                                            |                    |                   |                |                  | (skipped              | this question  | n) 4(  | )   |
| 7. How many te                                                                                                                             | erms have you b    | een enrolled at S | SWOCC?         |                  |                       |                |        |     |
|                                                                                                                                            |                    |                   |                |                  |                       |                | Points | Avg |