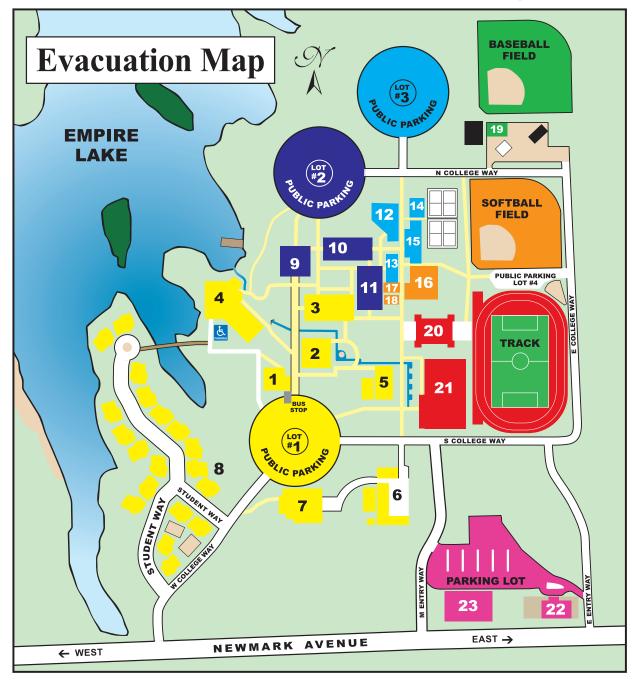

## EMERGENCY EVACUATION ASSEMBLY POINTS FOR SWOCC CAMPUS

| BUILDING           | RALLY POINT    | BUILDING         | RALLY POINT                 |
|--------------------|----------------|------------------|-----------------------------|
| 1. Stensland       | Parking Lot #1 | <b>12. Eden</b>  | Parking Lot #3              |
| 2. Dellwood        | Parking Lot #1 | 13. Lampa        | Parking Lot #3              |
| 3. Randolph        | Parking Lot #1 | 14. Sunset       | Parking Lot #3              |
| 4. Empire          | Parking Lot #1 | 15. Sumner       | Parking Lot #3              |
| 5. Umpqua          | Parking Lot #1 | 16. Fairview     | Softball Field              |
| 6. Maintenance     | Parking Lot #1 | 17. B-2          | Softball Field              |
| 7. OCCI            |                | 18. Greenhouse   |                             |
|                    | Parking Lot #1 | 19. Fire Science | <b>Baseball Field</b>       |
| 8. Student Housing | Parking Lot #1 | 20. Prosper      | Track                       |
| 9. Tioga           | Parking Lot #2 |                  | Track                       |
| 10. Sitkum         | Parking Lot #2 |                  | <b>Parking lot in front</b> |
| 11. Coaledo        | Parking Lot #2 | 23. Newmark      | Parking lot in front        |